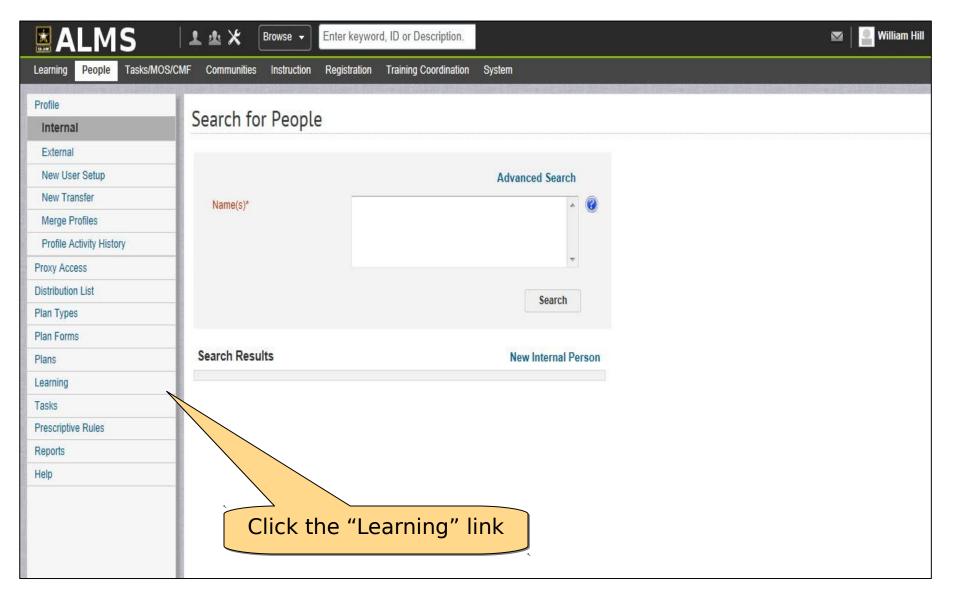

### View a Learner's Enrollments and Course Record/Results

# Enrollments and Course Record/Results

| <b>ALMS</b>                                                  | Lenter keyword, ID or Description Q  Enter keyword, ID or Description Q        | ⊠   <u></u> Willi |
|--------------------------------------------------------------|--------------------------------------------------------------------------------|-------------------|
| Learning People Tasks/MOS/C                                  | MF Communities Instruction Registration Training Coordination System           |                   |
| Catalog Topic Temp                                           | Topic Template                                                                 |                   |
| Topics  Easy Entry T  Session Terr  Audience Ty  Catalog Gui | Title ID  Domain Audience Type/Sub Type  Configure   Save Search Query  Search |                   |
| Package Tasks Course or plates Course or vords               | Topic Template New Topic Template   Quick Topic Template                       |                   |
| Click the "Po                                                | eople" tab                                                                     |                   |
| Curricula                                                    |                                                                                |                   |
| Course Iterations                                            |                                                                                |                   |
| Import                                                       |                                                                                |                   |
| esources                                                     |                                                                                |                   |
| Continuing Education Plans                                   |                                                                                |                   |
| egacy Assessments                                            |                                                                                |                   |
| Knowledge Base                                               |                                                                                |                   |